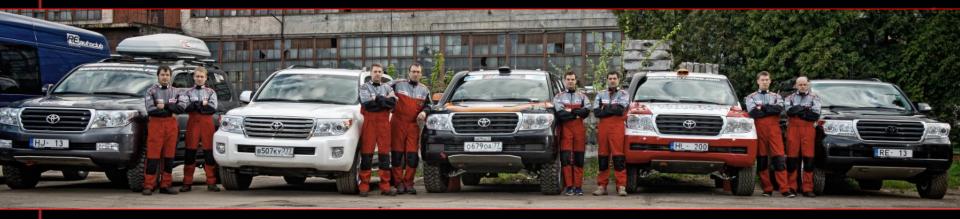

### Technical assistance for races

In order to achieve a regular "made-to-the-finish" result at high class and difficulty level competition a high-class of maintenance must be secured.

Since 2002 "RE AUTOCLUB" is using as a special transport - "KAMAZ 5350", "Mercedes Benz 1935" as a technical assistance truck T4 class and specially designed and produced on "Minsk Automobile Factory" experimental lab T4 class MAZ 631739 sport tech-assistance truck.

This technical assistance guarantees equipment and high professional level of technicalmechanical personnel, insures the vehicles serviced by "RE AUTOCLUB" and makes it to get till the finish.