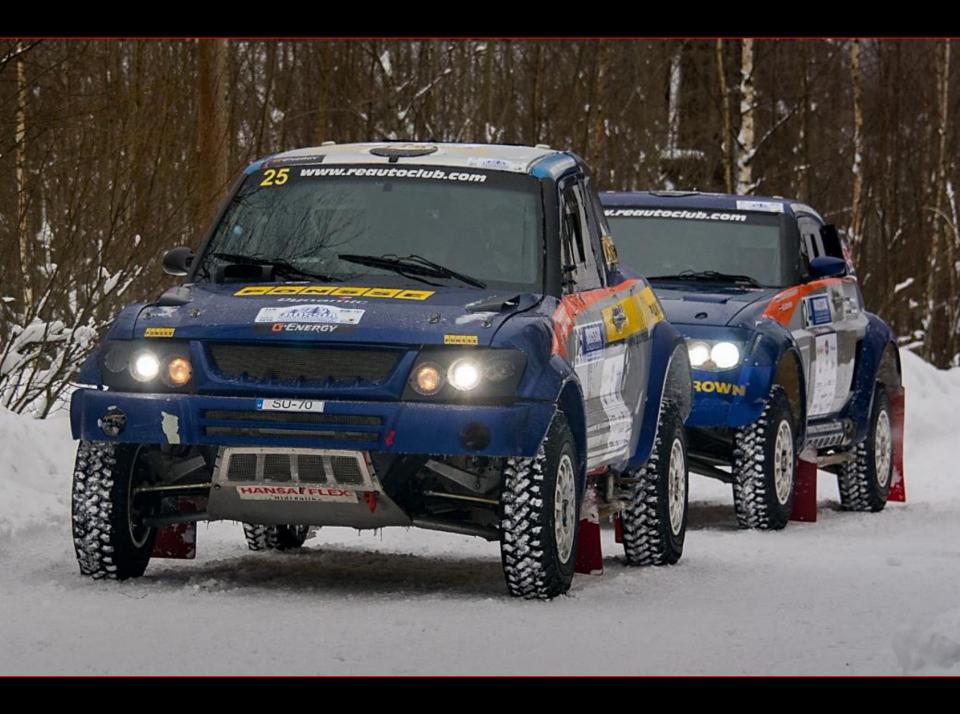

## For sell "RE AUTOCLUB" is offering racing car MITSUBISHI L2

## **Technical parameters**

- Class: T1
- Engine displacement: 3.996 L
- Power with restriction 33mm Ø: : 300 hp
- Max speed: 200 kph
- Gearbox: RICARDO 6-speed sequential
- Differential front: XTRAC
- Differential rear: XTRAC
- Suspension/Shock absorbers: BOS/ two per wheel
- Brakes front/rear: BREMBO 6-cilinder
- Fuel: AVGAS 100 LL
- Fuel tank: 400 liters
- Gross weight: 1960 kg
- Independent race suspension
- Compressed air system for pumping tyres
- Built in hydraulic pegs for car lift up
- Kevlar body
- Car is ready for participation in any international race