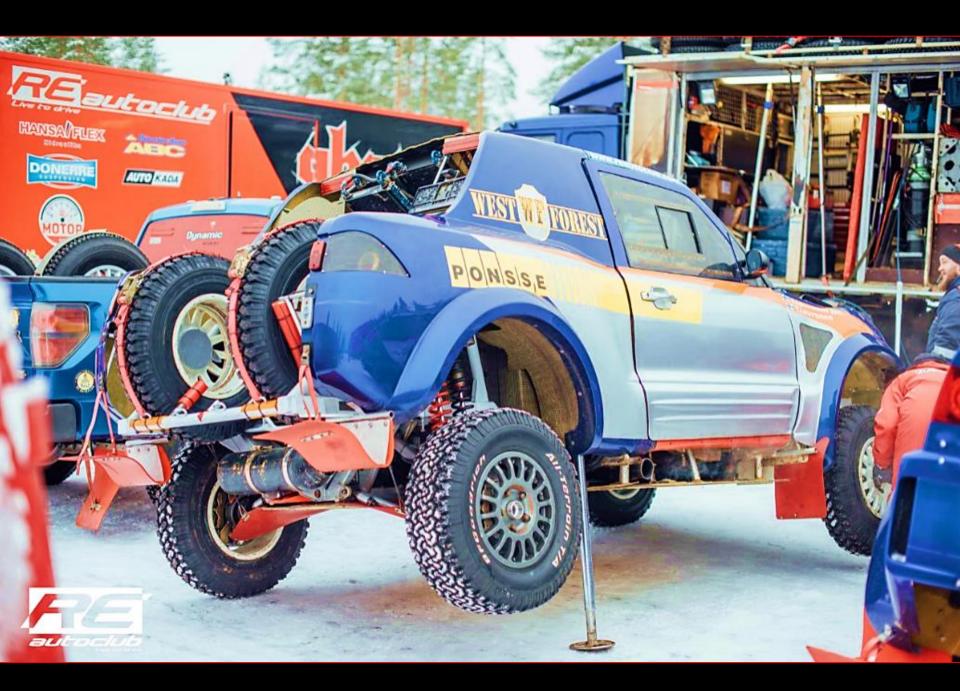

## For sell "RE AUTOCLUB" is offering racing car MITSUBISHI L2

## **Technical parameters**

- Class: T1
- Engine displacement: 3.996 L
- Power with restriction 33mm Ø: : 300 hp
- Max speed: 200 kph
- Gearbox: RICARDO 6-speed sequential
- Differential front: XTRAC
- Differential rear: XTRAC
- Suspension/Shock absorbers: BOS/ two per wheel
- Brakes front/rear: BREMBO 6-cilinder
- Fuel: AVGAS 100 LL
- Fuel tank: 400 liters
- Gross weight: 1960 kg
- Independent race suspension
- Compressed air system for pumping tyres
- Built in hydraulic pegs for car lift up
- Kevlar body
- Car is ready for participation in any international race