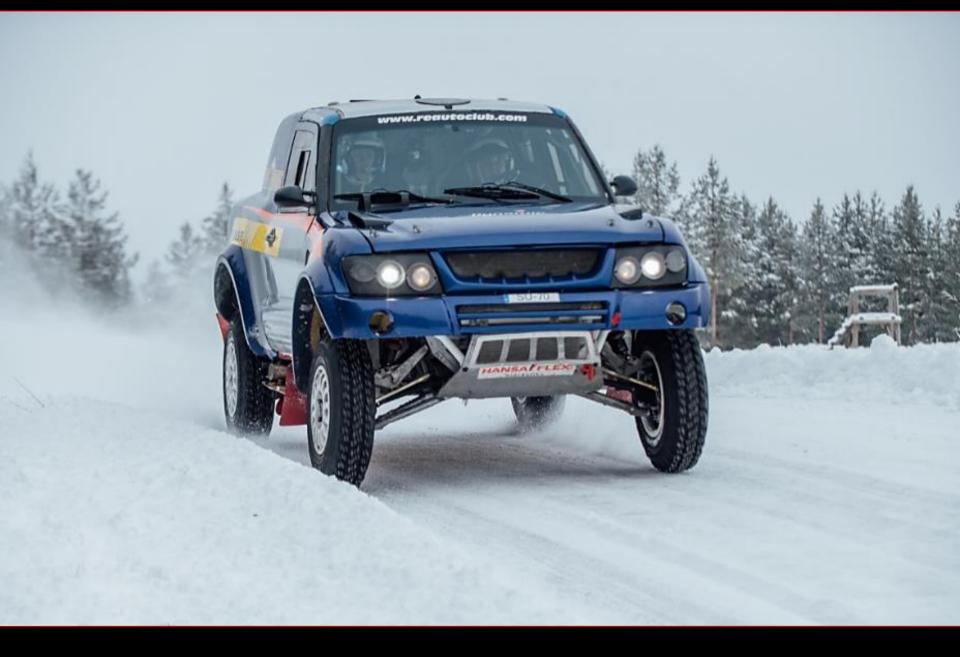

## For sell "RE AUTOCLUB" is offering racing car MITSUBISHI L2

## **Technical parameters**

- Class: T1
- Engine displacement: 3.996 L
- Power with restriction 33mm Ø: : 300 hp
- Max speed: 200 kph
- Gearbox: RICARDO 6-speed sequential
- Differential front: XTRAC
- Differential rear: XTRAC
- Suspension/Shock absorbers: BOS/ two per wheel
- Brakes front/rear: BREMBO 6-cilinder
- Fuel: AVGAS 100 LL
- Fuel tank: 400 liters
- Gross weight: 1960 kg
- Independent race suspension
- Compressed air system for pumping tyres
- Built in hydraulic pegs for car lift up
- Kevlar body
- Car is ready for participation in any international race