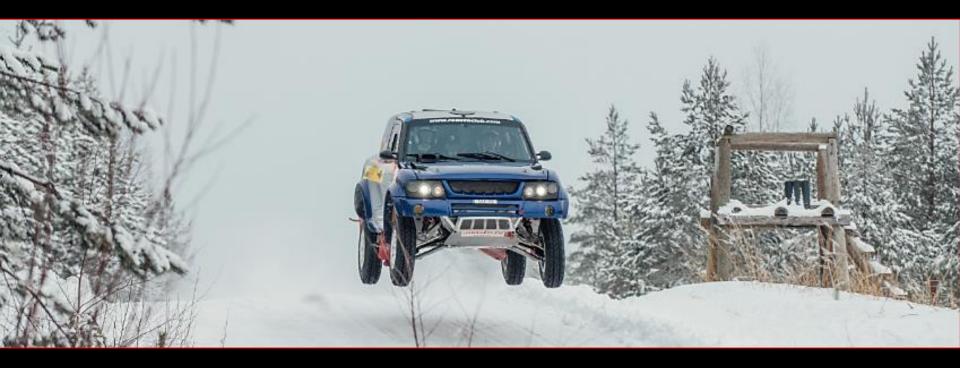

## For sell "RE AUTOCLUB" is offering racing car MITSUBISHI L2

## **Technical parameters**

- Class: T1
- Engine displacement: 3.996 L
- Power with restriction 33mm Ø: : 300 hp
- Max speed: 200 kph
- Gearbox: RICARDO 6-speed sequential
- Differential front: XTRAC
- Differential rear: XTRAC
- Suspension/Shock absorbers: BOS/ two per wheel
- Brakes front/rear: BREMBO 6-cilinder
- Fuel: AVGAS 100 LL
- Fuel tank: 400 liters
- Gross weight: 1960 kg
- Independent race suspension
- Compressed air system for pumping tyres
- Built in hydraulic pegs for car lift up
- Kevlar body
- Car is ready for participation in any international race