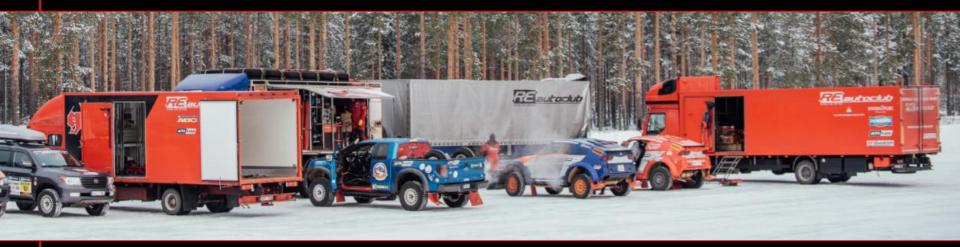

### Technical assistance for races

In order to achieve a regular "made-to-the-finish" result at high class and difficulty level competition a high-class of maintenance must be secured.

Since 2002 "RE AUTOCLUB" is using as a special transport - "KAMAZ 5350", "Mercedes Benz 1935" as a technical assistance truck T4 class and specially designed and produced on "Minsk Automobile Factory" experimental lab T4 class MAZ 631739 sport tech-assistance truck.

This technical assistance guarantees equipment and high professional level of technicalmechanical personnel, insures the vehicles serviced by "RE AUTOCLUB" and makes it to get till the finish.