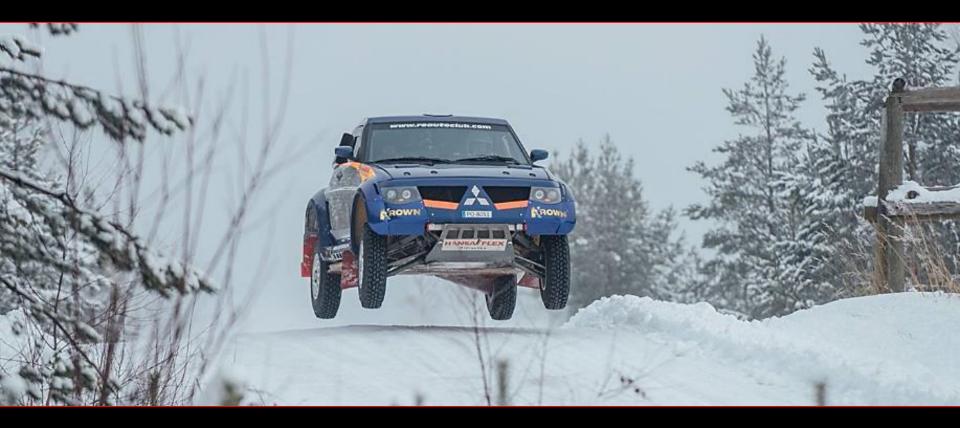

## For sell "RE AUTOCLUB" is offering racing car MITSUBISHI MPR 107

## **Technical parameters**

- Class: T1
- Engine displacement: 3.996 L
- Power with restriction 33mm Ø: : 300 hp
- Max speed: 200 kph
- Gearbox: SADEV 6-speed sequential
- Differential front: Japan technology
- Differential rear: Japan technology
- Suspension/Shock absorbers: BOS/ two per wheel
- Brakes front/rear: BREMBO 6-cilinder
- Fuel: AVGAS 100 LL
- Fuel tank: 400 liters
- Gross weight: 1960 kg
- Independent race suspension
- Compressed air system for pumping tyres
- Built in hydraulic pegs for car lift up
- Kevlar body
- Car is ready for participation in any international race