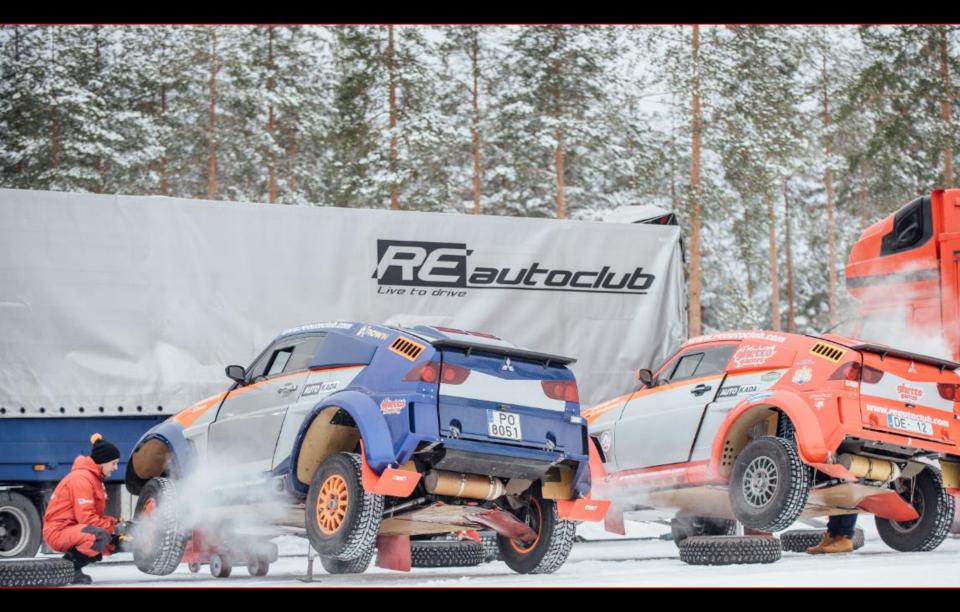

## Technical assistance for races

In order to achieve a regular "made-to-the-finish" result at high class and difficulty level competition a high-class of maintenance must be secured.

Since 2002 "RE AUTOCLUB" is using as a special transport - "KAMAZ 5350", "Mercedes Benz 1935" as a technical assistance truck T4 class and specially designed and produced on "Minsk Automobile Factory" experimental lab T4 class MAZ 631739 sport tech-assistance truck.

This technical assistance guarantees equipment and high professional level of technicalmechanical personnel, insures the vehicles serviced by "RE AUTOCLUB" and makes it to get till the finish.