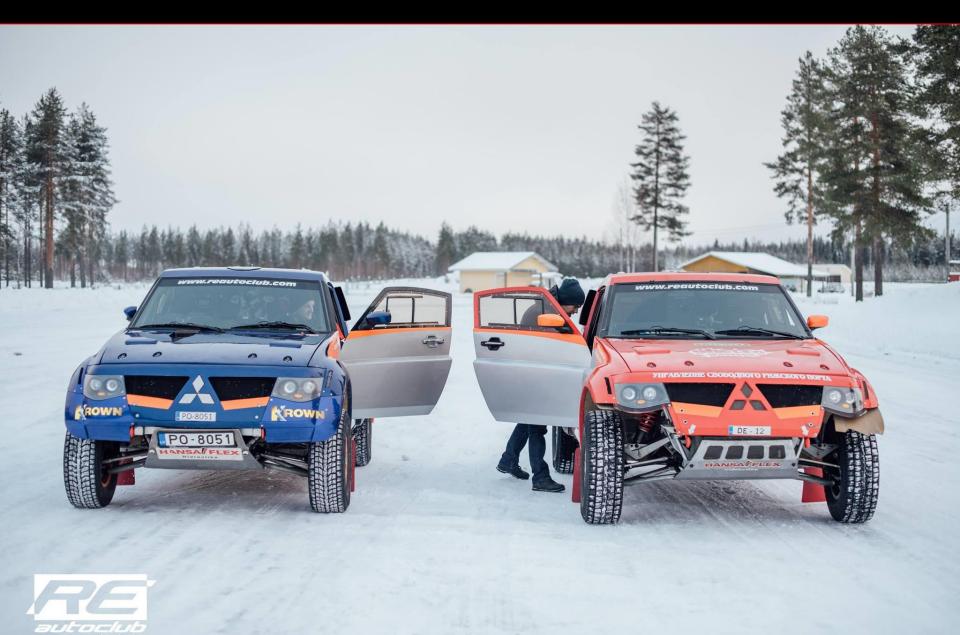

## For sell "RE AUTOCLUB" is offering racing car MITSUBISHI MPR 107

## **Technical parameters**

- Class: T1
- Engine displacement: 3.996 L
- Power with restriction 33mm Ø: : 300 hp
- Max speed: 200 kph
- Gearbox: SADEV 6-speed sequential
- Differential front: Japan technology
- Differential rear: Japan technology
- Suspension/Shock absorbers: BOS/ two per wheel
- Brakes front/rear: BREMBO 6-cilinder
- Fuel: AVGAS 100 LL
- Fuel tank: 400 liters
- Gross weight: 1960 kg
- Independent race suspension
- Compressed air system for pumping tyres
- Built in hydraulic pegs for car lift up
- Kevlar body
- Car is ready for participation in any international race