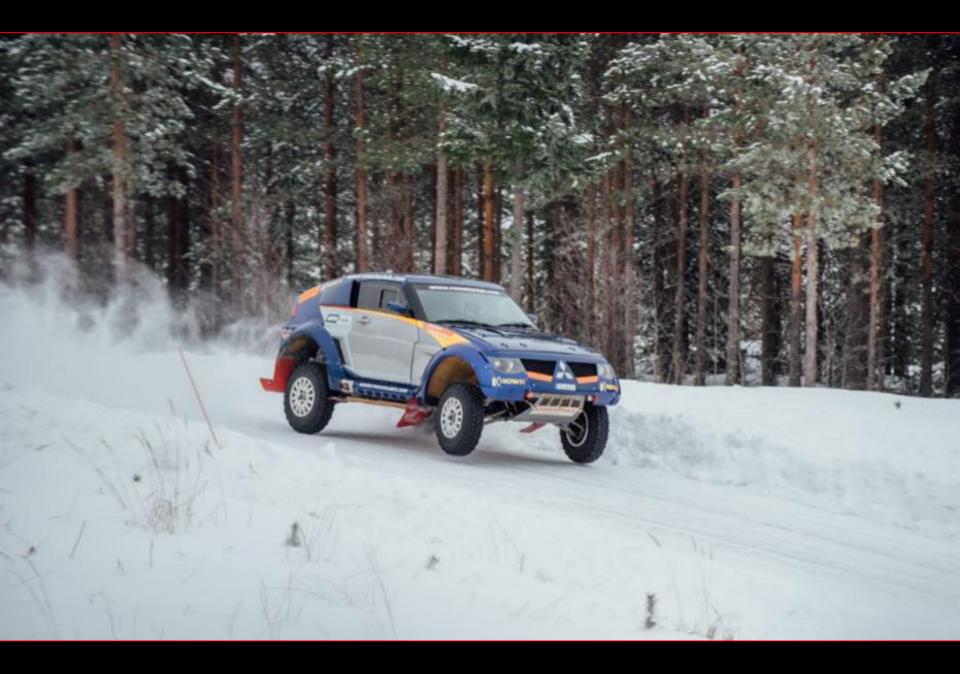

## For sell "RE AUTOCLUB" is offering racing car MITSUBISHI MPR 107

## **Technical parameters**

- Class: T1
- Engine displacement: 3.996 L
- Power with restriction 33mm Ø: : 300 hp
- Max speed: 200 kph
- Gearbox: SADEV 6-speed sequential
- Differential front: Japan technology
- Differential rear: Japan technology
- Suspension/Shock absorbers: BOS/ two per wheel
- Brakes front/rear: BREMBO 6-cilinder
- Fuel: AVGAS 100 LL
- Fuel tank: 400 liters
- Gross weight: 1960 kg
- Independent race suspension
- Compressed air system for pumping tyres
- Built in hydraulic pegs for car lift up
- Kevlar body
- Car is ready for participation in any international race

All vehicles prepared by our club, has achieved honorable places in Russian Championships and in Rally Dakar, Africa Eco Race, Silk Way Rally etc.