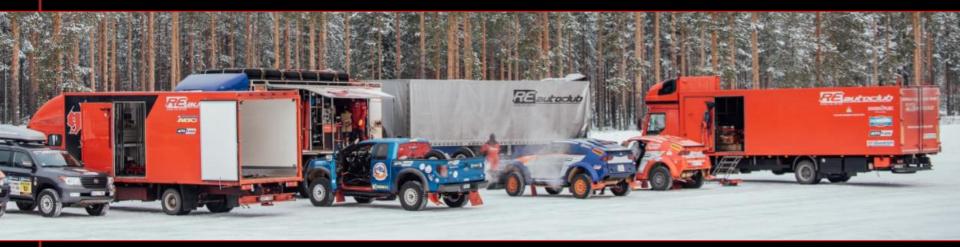

## Technical assistance for races

In order to achieve a regular "made-to-the-finish" result at high class and difficulty level competition a high-class of maintenance must be secured.

Since 2002 "RE AUTOCLUB" is using as a special transport - "KAMAZ 5350", "Mercedes Benz 1935" as a technical assistance truck T4 class and specially designed and produced on "Minsk Automobile Factory" experimental lab T4 class MAZ 631739 sport tech-assistance truck.

This technical assistance guarantees equipment and high professional level of technicalmechanical personnel, insures the vehicles serviced by "RE AUTOCLUB" and makes it to get till the finish.