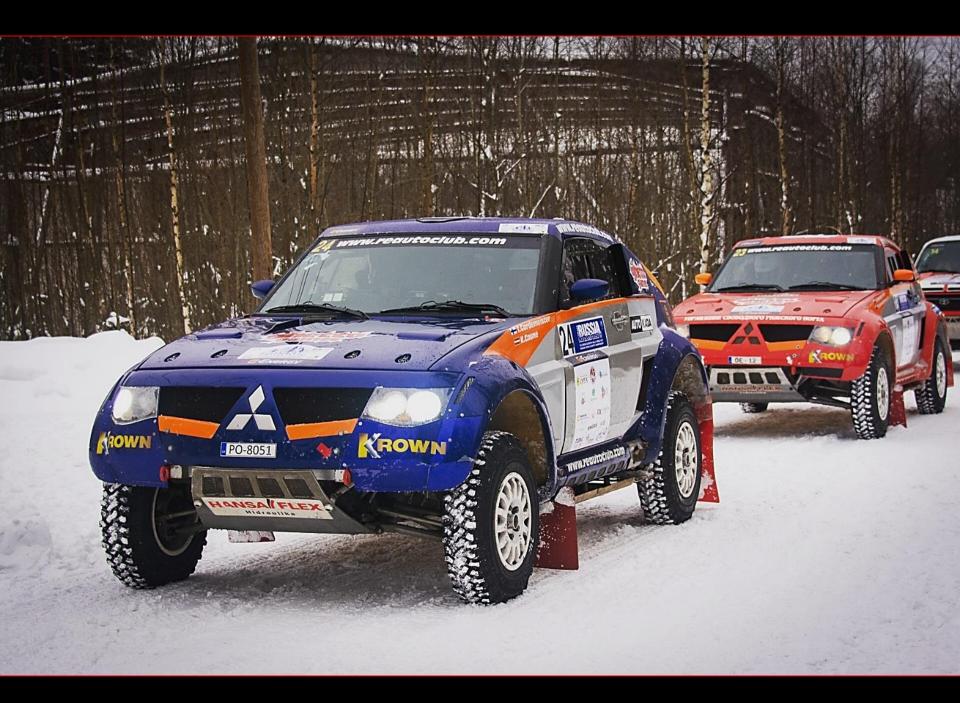

## For sell "RE AUTOCLUB" is offering racing car MITSUBISHI MPR 107

## **Technical parameters**

- Class: T1
- Engine displacement: 3.996 L
- Power with restriction 33mm Ø: : 300 hp
- Max speed: 200 kph
- Gearbox: SADEV 6-speed sequential
- Differential front: Japan technology
- Differential rear: Japan technology
- Suspension/Shock absorbers: BOS/ two per wheel
- Brakes front/rear: BREMBO 6-cilinder
- Fuel: AVGAS 100 LL
- Fuel tank: 400 liters
- Gross weight: 1960 kg
- Independent race suspension
- Compressed air system for pumping tyres
- Built in hydraulic pegs for car lift up
- Kevlar body
- Car is ready for participation in any international race