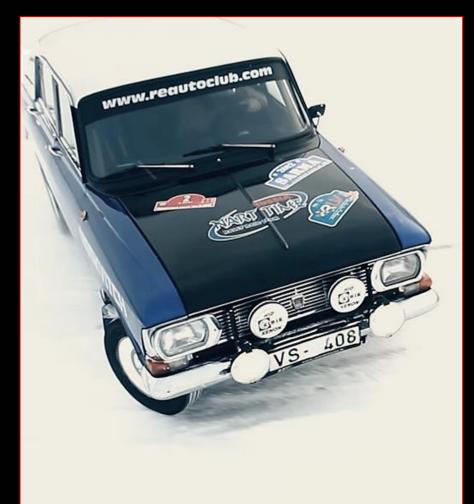

# «RE AUTOCLUB» is offering racing car MOSKVITCH M-408

# Cars hull and upholstery

- Car glass coated with protective film
- Two color cars body painting, body inside and roll cage painting, engine compartment painting, underbody coating and painting
- Cars body design with historical stickers
- Semi sports seats for the pilot and co-driver
- Overlay the front panel with leather or the flock