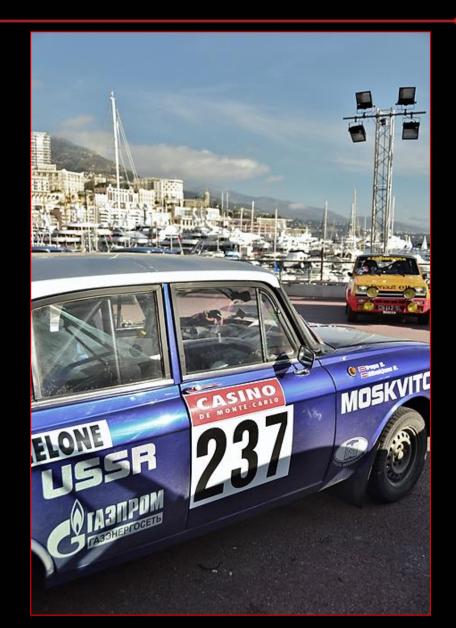

# «RE AUTOCLUB» is offering racing car MOSKVITCH M-408

# Cars hull and upholstery

- Car glass coated with protective film
- Two color cars body painting, body inside and roll cage painting, engine compartment painting, underbody coating and painting
- Cars body design with historical stickers
- Semi sports seats for the pilot and co-driver
- Overlay the front panel with leather or the flock