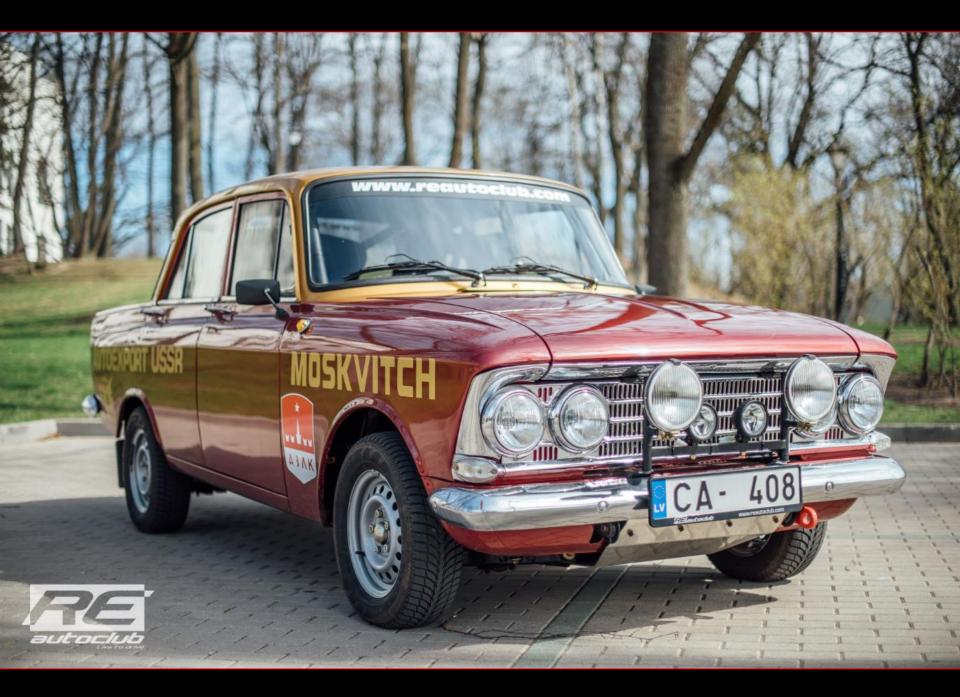

# «RE AUTOCLUB» is offering racing car MOSKVITCH M-408

# Cars hull and upholstery

- Car glass coated with protective film
- Two color cars body painting, body inside and roll cage painting, engine compartment painting, underbody coating and painting
- Cars body design with historical stickers
- Semi sports seats for the pilot and co-driver
- Overlay the front panel with leather or the flock

## Suspensions, brakes and transmission

- Special steel wheels R13
- Expansion flanges for wheels
- Modified 5-speed transmission
- Rear diff with lock
- Modified rear axle
- Balanced drive shaft assembly
- Front disc brakes
- Advanced front suspension subframe assembly
- Advanced rear axle with brake system assembly
- All suspensions parts sandblasting and painting

# The engine and fuel system

- Racing engine 110 hp, full set
- Racing silicone pipes and adapters for cooling and vacuum systems
- Full package of racing car with the requirements for the historical rally