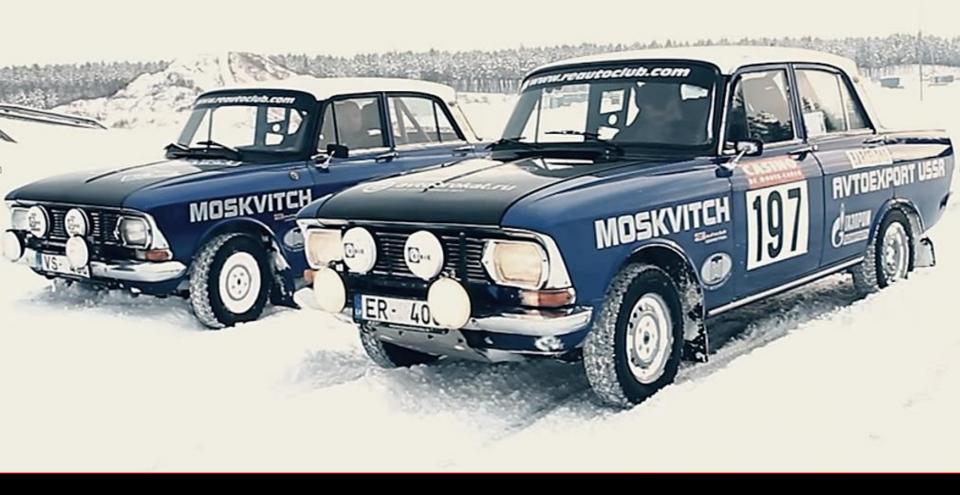

# «RE AUTOCLUB» is offering racing car MOSKVITCH M-408

# Cars hull and upholstery

- Car glass coated with protective film
- Two color cars body painting, body inside and roll cage painting, engine compartment painting, underbody coating and painting
- Cars body design with historical stickers
- Semi sports seats for the pilot and co-driver
- Overlay the front panel with leather or the flock

## Suspensions, brakes and transmission

- Special steel wheels R13
- Expansion flanges for wheels
- Modified 5-speed transmission
- Rear diff with lock
- Modified rear axle
- Balanced drive shaft assembly
- Front disc brakes
- Advanced front suspension subframe assembly
- Advanced rear axle with brake system assembly
- All suspensions parts sandblasting and painting