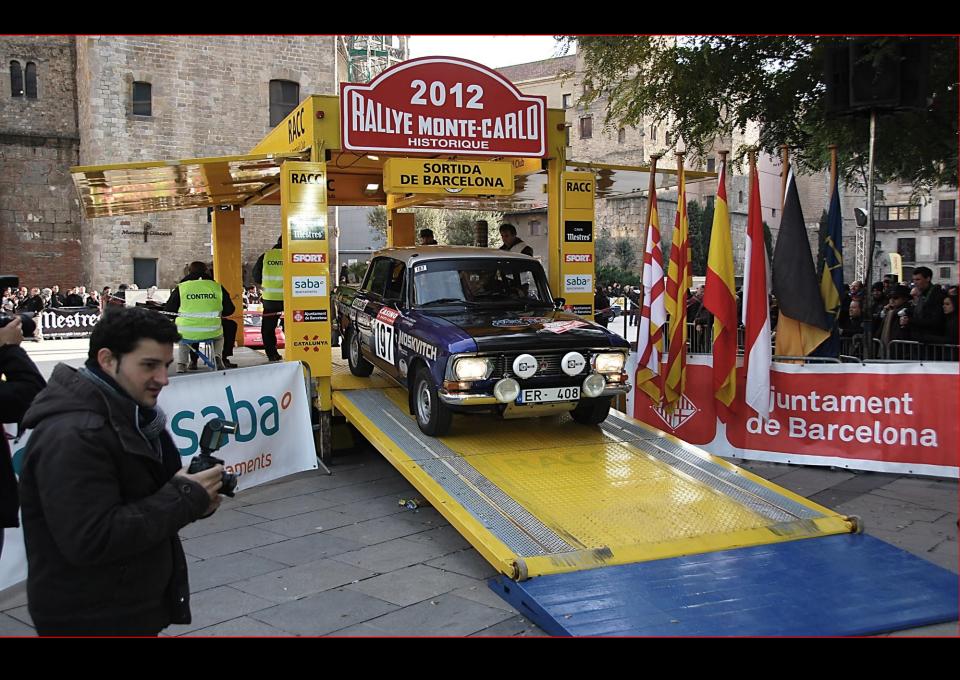

# «RE AUTOCLUB» is offering racing car MOSKVITCH M-408

# The engine and fuel system

- Racing engine 110 hp, full set
- Racing silicone pipes and adapters for cooling and vacuum systems
- Full package of racing car with the requirements for the historical rally