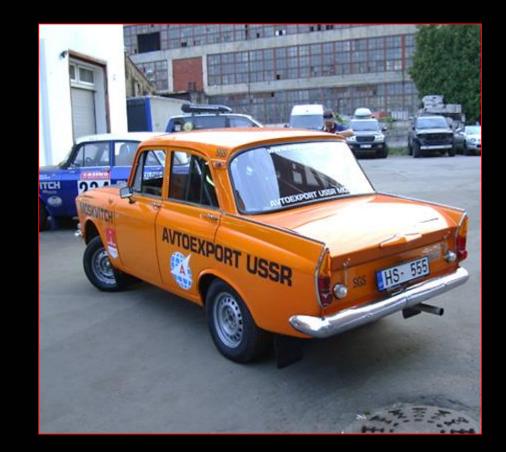

# «RE AUTOCLUB» is offering racing car MOSKVITCH M-408

# Cars hull and upholstery

- Car glass coated with protective film
- Two color cars body painting, body inside and roll cage painting, engine compartment painting, underbody coating and painting
- Cars body design with historical stickers
- Semi sports seats for the pilot and co-driver
- Overlay the front panel with leather or the flock